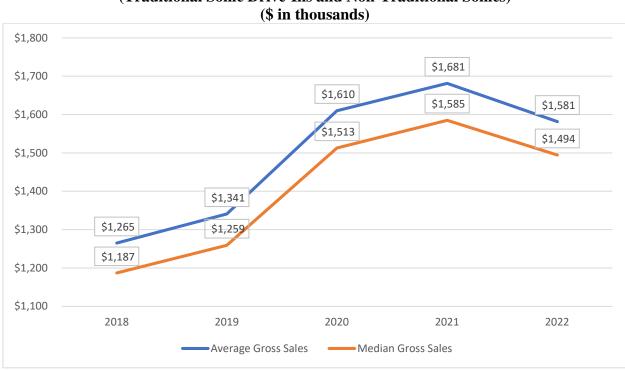

(\$)   | (\$)         | (%)         | <b>Gross Sales</b> |  |  |  |
| Company Drive-Ins              | 170                | 1,204   | 1,176  | 577 to 2,375 | 45          | 77                 |  |  |  |
| Franchise Drive-Ins            | 3,316              | 1,268   | 1,189  | 359 to 4,630 | 43          | 1,427              |  |  |  |
| Total of Company               | 3,486              | 1,265   | 1,187  | 359 to 4,630 | 43          | 1,505              |  |  |  |
| <b>Drive-Ins and Franchise</b> |                    |         |        |              |             |                    |  |  |  |
| Drive-Ins                      |                    |         |        |              |             |                    |  |  |  |

# [THE REMAINDER OF THIS PAGE IS LEFT INTENTIONALLY BLANK.]



#### Average Gross Sales and Median Gross Sales (Traditional Sonic Drive-Ins and Non-Traditional Sonics) (\$ in thousands)

## Breakdown of Gross Sales for 2022

## Traditional Sonic Drive-Ins by Gross Sales Level

The following tables list the Average Gross Sales during our 2022 Fiscal Year for just the Traditional Sonic Drive-Ins, grouped into the top 3rd, middle 3rd and bottom 3rd of Gross Sales. The first table shows the results of the 3,179 Franchise Drive-Ins that are Traditional Sonic Drive-Ins, the second table shows the results of the 319 Company Drive-Ins, and the third table shows the results of all 3,450 Traditional Drive-Ins.

#### Average Gross Sales and Median Gross Sales per Gross Sales Level 2022 Fiscal Year for Traditional Franchise Drive-Ins (\$ in thousands)

|