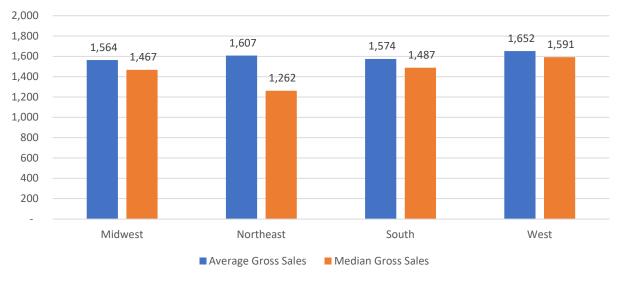

|
| Region    | by Region   | (%)         | (\$)    | (\$)   | (\$)        | (%)         | <b>Gross Sales</b> |
| Midwest   | 484         | 14          | 1,564   | 1,467  | 491 - 3,612 | 43          | 206                |
| Northeast | 65          | 2           | 1,607   | 1,262  | 522 - 4,715 | 34          | 22                 |
| South     | 2,485       | 72          | 1,574   | 1,487  | 279 - 4,330 | 44          | 1,098              |
| West      | 414         | 12          | 1,682   | 1,591  | 375 - 6,584 | 45          | 187                |
| Total     | 3,448       | 100%        | 1,582   | 1,495  | 279 – 4,715 | 44          | 1,516              |

## Average Gross Sales and Median Gross Sales by Geographic Location For Traditional Sonic Drive-Ins 2022 Fiscal Year (\$ in thousands)



## Traditional Sonic Drive-Ins at C-Stores

The following table lists the Average Gross Sales during our 2022 Fiscal Year for the 53 Traditional Sonic Drive-Ins that franchisees operated at C-Store locations for the entire year, grouped into the top 3rd, middle 3rd and bottom 3rd of Gross Sales.

|                   | For Traditional Franchise Drive-Ins at C-Store Locations                                                                                      |       |       |                          |               |               |  |  |  |  |
|-------------------|-----------------------------------------------------------------------------------------------------------------------------------------------|-------|-------|--------------------------|---------------|---------------|--|--|-